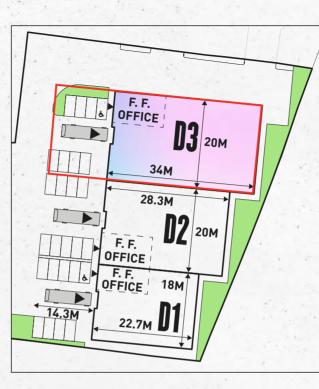

# **UNIT D3: FLOOR AREAS**

The approximate Gross External Area

| GEA                     | sq ft | sq m |  |
|-------------------------|-------|------|--|
| Warehouse Accommodation | 6,812 | 633  |  |
| Office Accommodation    | 1,940 | 180  |  |
| Total                   | 8,752 | 813  |  |