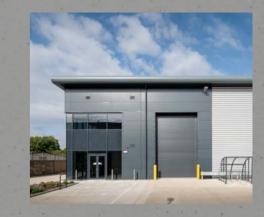

Unit D3 is now available, offering best-in-class design that is powered by sustainable technology, tailor made to provide an efficient working environment.

The building offers excellent volume, with a minimum clear height of 8m and a yard depth of over 14 meters. On site car parking includes an electric vehicle charging point, 8 dedicated car parking spaces and the electrically operated loading door allows for easy access and provides robust security.

#### Unit Specification

Clear internal height: 8m

Yard depth: 14.3m

1 electrically operated level access loading door

1 electric vehicle charging point

8 car parking spaces