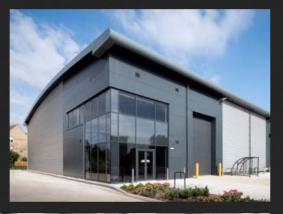

# UNIT D3 WALTHAM X

UNIT D3

# HIGH SPECIFICATION WAREHOUSE AVAILABLE TO LET WALTHAM CROSS, EN8 7LX

M25 - JUNCTION 26 M25 - JUNCTION 25  $\rightarrow$ 

8,752 sq ft (813 sq m)

ANNUAR STREET

Unit D3 is now available, offering best-in-class design that is powered by sustainable technology, tailor made to provide an efficient working environment.

The building offers excellent volume, with a minimum clear height of 8m and a yard depth of over 14 meters. On site car parking includes an electric vehicle charging point, 8 dedicated car parking spaces and the electrically operated loading door allows for easy access and provides robust security.